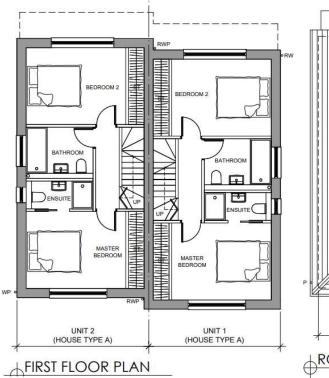

# 45 The Myrke, Datchet Ref: P/16947/002









# 3 - Aerial context





# 4 – Access approach





#### 5 – Access road





#### 6 – Access road





#### 7 – Access road





# 8 – Site frontage





#### 9 – Wider Area





#### 10 – Block Plan





#### 11 – Proposed layout





# 12 – Proposed plans - Units 1 and 2









#### 13- Proposed front elevation (Units 1 and 2)







#### 14- Proposed rear elevation (Units 1 and 2)



#### WEST ELEVATION



#### 15- Proposed side elevation (Units 1 and 2)







#### 16- Proposed side elevation (Units 1 and 2)

| RIDGE (26.460) V                  |    |  |
|-----------------------------------|----|--|
| Grey concrete roof tiles          | P. |  |
| UPVC Gutters & RWP's              |    |  |
| White painted timber fascia board |    |  |
| White UPVC double glazed windows  |    |  |
| Facing brickwork                  | E. |  |
|                                   |    |  |
|                                   |    |  |
| White UPVC double glazed door     |    |  |
| INT GROUND FFL (19.460) 🔽         |    |  |
| EXT GL 19.160 AOD                 |    |  |