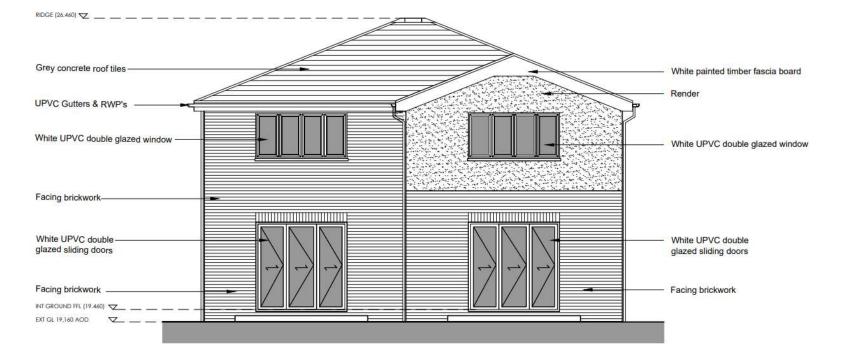

#### 15- Proposed side elevation (Units 1 and 2)

#### 16- Proposed side elevation (Units 1 and 2)

| RIDGE (26.460) V                  |    |  |
|-----------------------------------|----|--|
| Grey concrete roof tiles          | P. |  |
| UPVC Gutters & RWP's              |    |  |
| White painted timber fascia board |    |  |
| White UPVC double glazed windows  |    |  |
| Facing brickwork                  | E. |  |
|                                   |    |  |
|                                   |    |  |
| White UPVC double glazed door     |    |  |
| INT GROUND FFL (19.460) 🔽         |    |  |
| EXT GL 19.160 AOD                 |    |  |