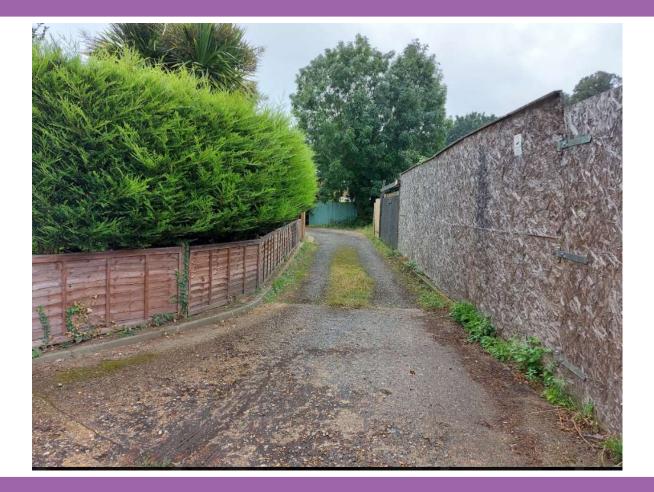

# 45 The Myrke, Datchet Ref: P/16947/002









# 3 - Aerial context





# 4 – Access approach





#### 5 – Access road





#### 6 – Access road





#### 7 – Access road





# 8 – Site frontage





#### 9 – Wider Area





#### 10 – Block Plan





#### 11 – Proposed layout





# 12 – Proposed plans - Units 1 and 2









#### 13- Proposed front elevation (Units 1 and 2)







#### 14- Proposed rear elevation (Units 1 and 2)



#### WEST ELEVATION



#### 15- Proposed side elevation (Units 1 and 2)







#### 16- Proposed side elevation (Units 1 and 2)

| RIDGE (26.460) V                  |    |  |
|-----------------------------------|----|--|
| Grey concrete roof tiles          | P. |  |
| UPVC Gutters & RWP's              |    |  |
| White painted timber fascia board |    |  |
| White UPVC double glazed windows  |    |  |
| Facing brickwork                  | E. |  |
|                                   |    |  |
|