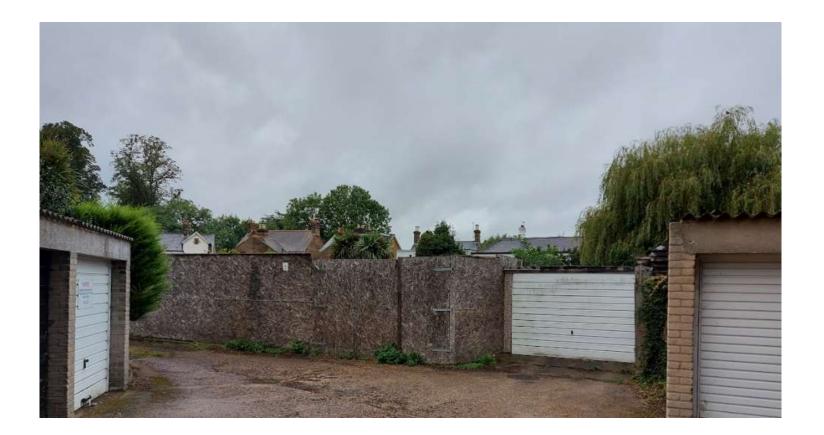

# 45 The Myrke, Datchet Ref: P/16947/002









# 3 - Aerial context





# 4 – Access approach





#### 5 – Access road





#### 6 – Access road





#### 7 – Access road





# 8 – Site frontage





#### 9 – Wider Area





#### 10 – Block Plan





#### 11 – Proposed layout





# 12 – Proposed plans - Units 1 and 2









#### 13- Proposed front elevation (Units 1 and 2)







#### 14- Proposed rear elevation (Units 1 and 2)



#### WEST ELEVATION



#### 15- Proposed side elevation (Units 1 and 2)







#### 16- Proposed side elevation (Units 1 and 2)

| RIDGE (26.460) V                  |    |  |
|-----------------------------------|----|--|
| Grey concrete roof tiles          | P. |  |
| UPVC Gutters & RWP's              |    |  |
| White painted timber fascia board |    |  |
| White UPVC double glazed windows  |    |  |
| Facing brickwork                  | E. |  |
|                                   |    |  |
|                                   |    |  |
| White UPVC do