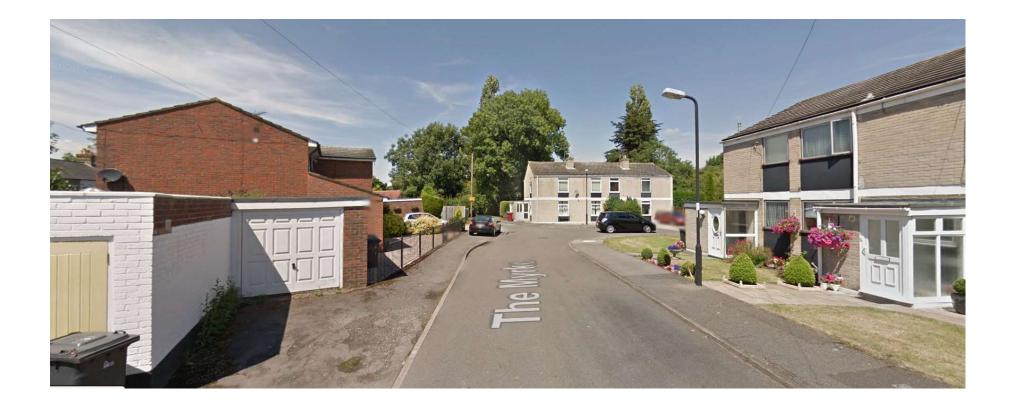

# 45 The Myrke, Datchet Ref: P/16947/002









# 3 - Aerial context





# 4 – Access approach





#### 5 – Access road





#### 6 – Access road





#### 7 – Access road





# 8 – Site frontage





#### 9 – Wider Area





#### 10 – Block Plan





#### 11 – Proposed layout





# 12 – Proposed plans - Units 1 and 2









#### 13- Proposed front elevation (Units 1 and 2)







#### 14- Proposed rear elevation (Units 1 and 2)



#### WEST ELEVATION



#### 15- Proposed side elevation (Units 1 and 2)







#### 16- Proposed side elevation (Units 1 and 2)

| RIDGE (26.460) V                  |    |  |
|-----------------------------------|----|--|
| Grey concrete roof tiles          | P. |  |
| UPVC Gutters & RWP's              |    |  |
| White painted timber fascia board |    |  |
| White UPVC double glazed windows  |    |  |
| Facing brickwork                  | E. |  |
|                                   |    |  |
|                                   |    |  |
| White UPVC double glazed door     |