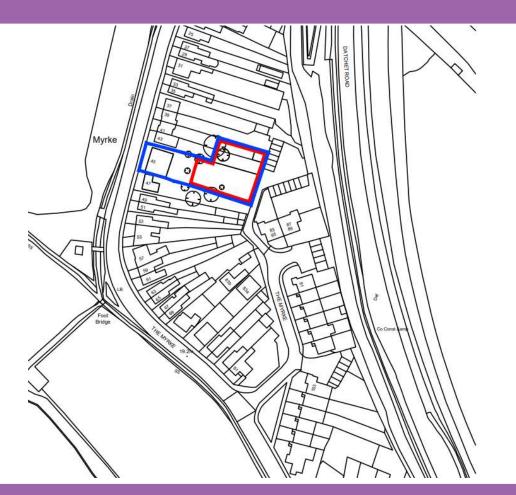

# 45 The Myrke, Datchet Ref: P/16947/002









# 3 - Aerial context





# 4 – Access approach





#### 5 – Access road





#### 6 – Access road





#### 7 – Access road





# 8 – Site frontage





#### 9 – Wider Area





#### 10 – Block Plan





#### 11 – Proposed layout





# 12 – Proposed plans - Units 1 and 2









#### 13- Proposed front elevation (Units 1 and 2)







#### 14- Proposed rear elevation (Units 1 and 2)



#### WEST ELEVATION



#### 15- Proposed side elevation (Units 1 and 2)







#### 16- Proposed side elevation (Units 1 and 2)

| RIDGE (26.460) V                  |    |  |
|-----------------------------------|----|--|
| Grey concrete roof tiles          | P. |  |
| UPVC Gutters & RWP's              |    |  |
| White painted timber fascia board |    |  |
| White UPVC double glazed windows  |    |