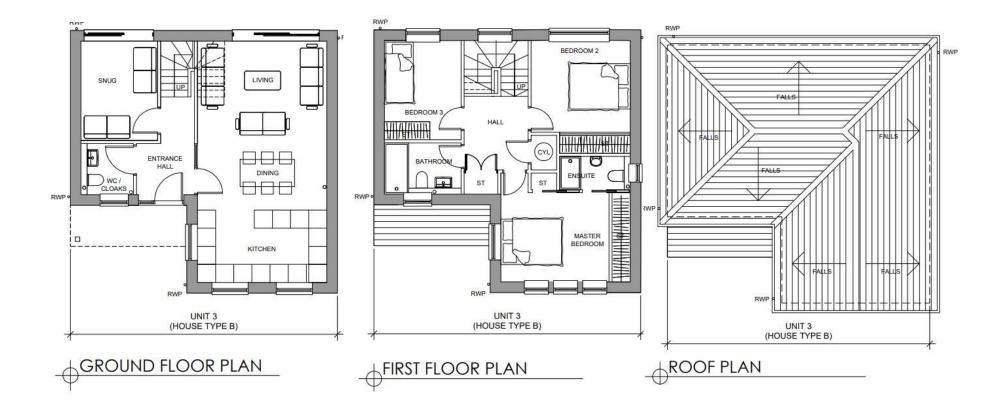

vation (Units 1 and 2)







#### 14- Proposed rear elevation (Units 1 and 2)



#### WEST ELEVATION



#### 15- Proposed side elevation (Units 1 and 2)







#### 16- Proposed side elevation (Units 1 and 2)

| RIDGE (26.460) V                  |    |  |
|-----------------------------------|----|--|
| Grey concrete roof tiles          | P. |  |
| UPVC Gutters & RWP's              |    |  |
| White painted timber fascia board |    |  |
| White UPVC double glazed windows  |    |  |
| Facing brickwork                  | E. |  |
|                                   |    |  |
|                                   |    |  |
| White UPVC double glazed door     |    |  |
| INT GROUND FFL (19.460) 🔽         |    |  |
| EXT GL 19.160 AOD                 |    |  |





# 17 – Proposed plans – Unit 3





#### 18 – Proposed front elevation (Unit 3)





#### 19 – Proposed rear elevation (Unit 3)







#### 20 – Proposed side elevation (Unit 3)





#### 21 – Proposed side elevation (Unit 3)







# 22 – Proposed streetscene