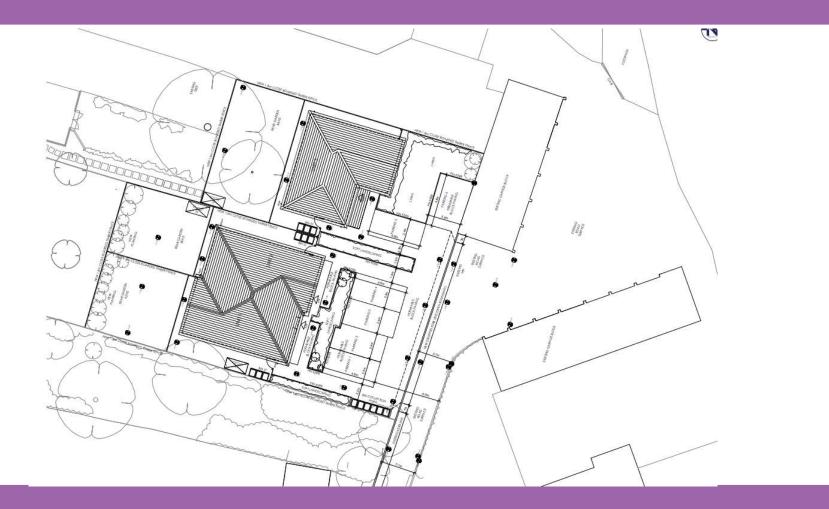

# 45 The Myrke, Datchet Ref: P/16947/002









# 3 - Aerial context





# 4 – Access approach





#### 5 – Access road





#### 6 – Access road





#### 7 – Access road





# 8 – Site frontage





#### 9 – Wider Area





#### 10 – Block Plan





#### 11 – Proposed layout





# 12 – Proposed plans - Units 1 and 2









#### 13- Proposed front elevation (Units 1 and 2)







#### 14- Proposed rear elevation (Units 1 and 2)



#### WEST ELEVATION



#### 15- Proposed side elevation (Units 1 and 2)







#### 16- Proposed side elevation (Units 1 and 2)

| RIDGE (26.460) V                  |    |  |
|-----------------------------------|----|--|
| Grey concrete roof tiles          | P. |  |
| UPVC Gutters & RWP's              |    |  |
| White painted timber fascia board |    |  |
| White UPVC double glazed windows  |    |  |
| Facing brickwork                  | E. |  |
|                                   |    |  |
|                                   |    |  |
| White UPVC double glazed door     |    |  |
| INT GROUND FFL (19.460) 🔽         |    |  |
| EXT