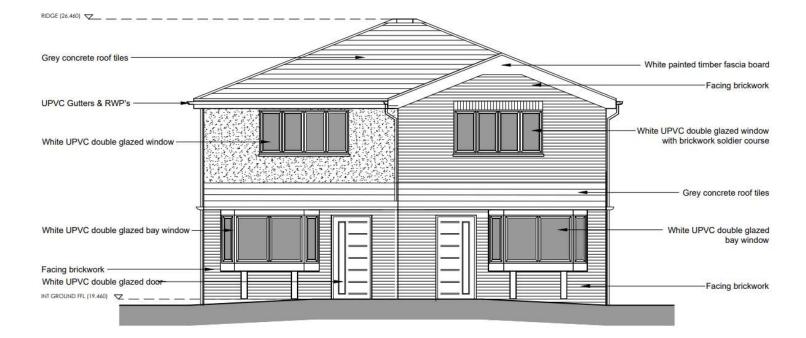

# 45 The Myrke, Datchet Ref: P/16947/002









# 3 - Aerial context





# 4 – Access approach





#### 5 – Access road





#### 6 – Access road





#### 7 – Access road





# 8 – Site frontage





#### 9 – Wider Area





#### 10 – Block Plan





#### 11 – Proposed layout





# 12 – Proposed plans - Units 1 and 2









#### 13- Proposed front elevation (Units 1 and 2)







#### 14- Proposed rear elevation (Units 1 and 2)



#### WEST ELEVATION



#### 15- Proposed side elevation (Units 1 and 2)







#### 16- Proposed side elevation (Units 1 and 2)

| RIDGE (26.460) V                  |    |  |
|-----------------------------------|----|--|
| Grey concrete roof tiles          | P. |  |
| UPVC Gutters & RWP's              |    |  |
| White painted timber fascia board |    |  |
| White UPVC double glazed windows  |    |  |
| Facing brickwork                  | E. |  |
|                                   |    |  |
|                                   |    |  |
| White UPVC double glazed door     |    |  |
| INT GROUND FFL (19.460) 🔽         |    |  |
| EXT GL 19.160 AOD                 |    |  |





# 17 – Proposed plans – Unit 3





#### 18 – Proposed f