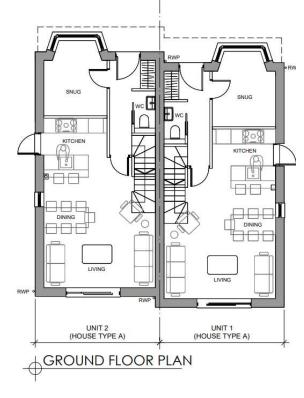

# 45 The Myrke, Datchet Ref: P/16947/002









# 3 - Aerial context





# 4 – Access approach





#### 5 – Access road





#### 6 – Access road





#### 7 – Access road





# 8 – Site frontage





#### 9 – Wider Area





#### 10 – Block Plan





#### 11 – Proposed layout





# 12 – Proposed plans - Units 1 and 2









#### 13- Proposed front elevation (Units 1 and 2)







#### 14- Proposed rear elevation (Units 1 and 2)



#### WEST ELEVATION



#### 15- Proposed side elevation (Units 1 and 2)







#### 16- Proposed side elevation (Units 1 and 2)

| RIDGE (26.460) V                  |    |  |
|-----------------------------------|----|--|
| Grey concrete roof tiles          | P. |  |
| UPVC Gutters & RWP's              |    |  |
| White painted timber fascia board |    |  |
| White UPVC double glazed windows  |    |  |
| Facing brickwork                  | E. |  |
|                                   |    |  |
|                                   |    |  |
| White UPVC double glazed door     |    |  |
| INT GROUND FFL (19.460) 🔽         |    |  |
| EXT GL 19.160 AOD                 |    |  |