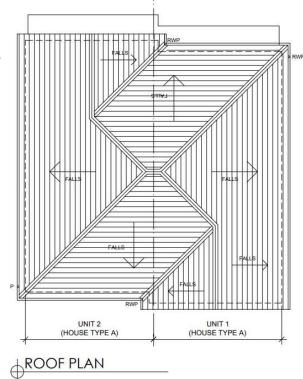

# 45 The Myrke, Datchet Ref: P/16947/002









# 3 - Aerial context





# 4 – Access approach





#### 5 – Access road





#### 6 – Access road





#### 7 – Access road





# 8 – Site frontage





#### 9 – Wider Area





#### 10 – Block Plan





#### 11 – Proposed layout





# 12 – Proposed plans - Units 1 and 2









#### 13- Proposed front elevation (Units 1 and 2)







#### 14- Proposed rear elevation (Units 1 and 2)



#### WEST ELEVATION



#### 15- Proposed side elevation (Units 1 and 2)







#### 16- Proposed side elevation (Units 1 and 2)

| RIDGE (26.460) V                  |    |  |
|-----------------------------------|----|--|
| Grey concrete roof tiles          | P. |  |
| UPVC Gutters & RWP's              |    |  |
| White painted timber fascia board |    |  |
| White UPVC double glazed windows  |    |  |
| Facing brickwork                  | E. |  |
|                                   |    |  |
|                                   |    |  |
| White UPVC double glazed door     |    |  |
| INT GROUND FFL (19.460) 🔽         |    |  |
| EXT GL 19.160 AOD                 |    |  |





#