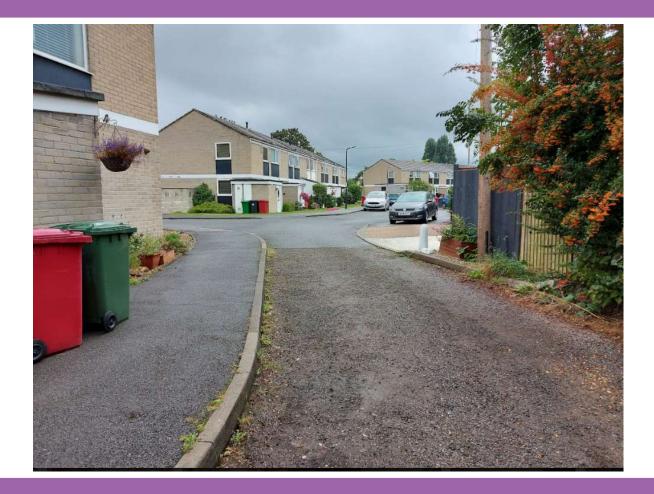

# 45 The Myrke, Datchet Ref: P/16947/002









# 3 - Aerial context





# 4 – Access approach





#### 5 – Access road





#### 6 – Access road





#### 7 – Access road





# 8 – Site frontage





#### 9 – Wider Area





#### 10 – Block Plan





#### 11 – Proposed layout





# 12 – Proposed plans - Units 1 and 2









#### 13- Proposed front elevation (Units 1 and 2)







#### 14- Proposed rear elevation (Units 1 and 2)



#### WEST ELEVATION



#### 15- Proposed side elevation (Units 1 and 2)







#### 16- Proposed side elevation (Units 1 and 2)

| RIDGE (26.460) V                  |    |  |
|-----------------------------------|----|--|
| Grey concrete roof tiles          | P. |  |
| UPVC Gutters & RWP's              |    |  |
| White painted timber fascia board |    |  |
| White UPVC double glazed windows  |    |  |
| Facing brickwork                  | E. |  |
|                                   |    |  |
|