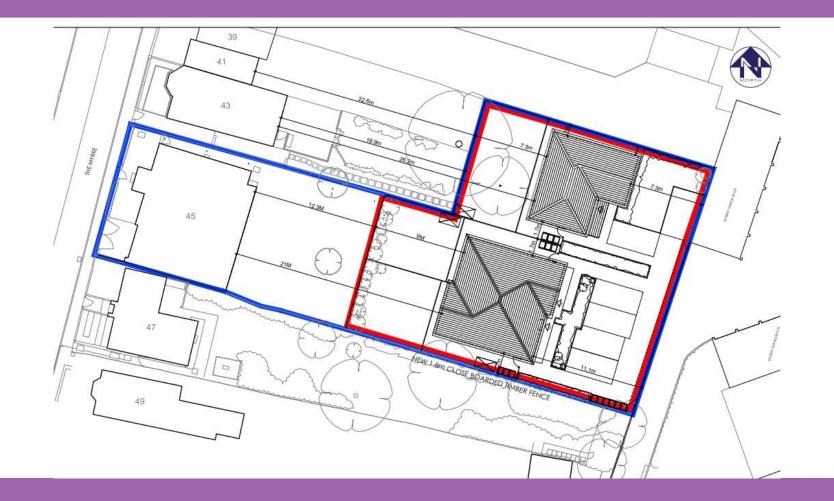

# 45 The Myrke, Datchet Ref: P/16947/002









# 3 - Aerial context





# 4 – Access approach





#### 5 – Access road





#### 6 – Access road





#### 7 – Access road





# 8 – Site frontage





#### 9 – Wider Area





#### 10 – Block Plan





#### 11 – Proposed layout





# 12 – Proposed plans - Units 1 and 2









#### 13- Proposed front elevation (Units 1 and 2)







#### 14- Proposed rear elevation (Units 1 and 2)



#### WEST ELEVATION



#### 15- Proposed side elevation (Units 1 and 2)







#### 16- Proposed side elevation (Units 1 and 2)

| RIDGE (26.460) V                  |    |  |
|-----------------------------------|----|--|
| Grey concrete roof tiles          | P. |  |
| UPVC Gutters & RWP's              |    |  |
| White painted timber fascia board |    |  |
| White UPVC double glazed windows  |    |  |
| Facing brickwork                  | E. |  |
|                                   |    |  |
|                                   |    |  |
| White UPVC double glazed door     |    |  |
| INT GROUND FFL (19