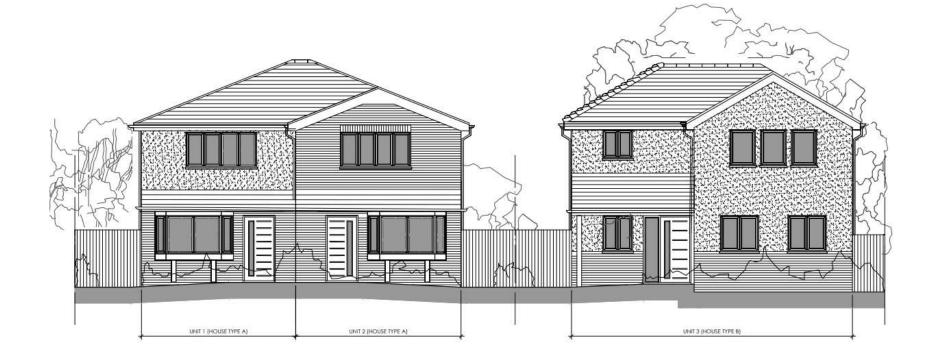

|    |  |
|-----------------------------------|----|--|
| Grey concrete roof tiles          | P. |  |
| UPVC Gutters & RWP's              |    |  |
| White painted timber fascia board |    |  |
| White UPVC double glazed windows  |    |  |
| Facing brickwork                  | E. |  |
|                                   |    |  |
|                                   |    |  |
| White UPVC double glazed door     |    |  |
| INT GROUND FFL (19.460) 🔽         |    |  |
| EXT GL 19.160 AOD                 |    |  |





# 17 – Proposed plans – Unit 3





#### 18 – Proposed front elevation (Unit 3)





#### 19 – Proposed rear elevation (Unit 3)







#### 20 – Proposed side elevation (Unit 3)





#### 21 – Proposed side elevation (Unit 3)







# 22 – Proposed streetscene