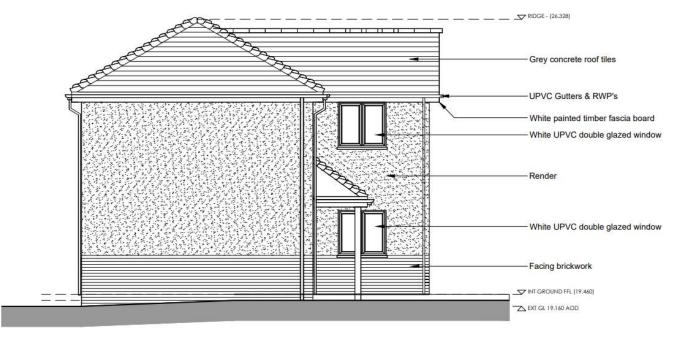

#### 15- Proposed side elevation (Units 1 and 2)

#### 16- Proposed side elevation (Units 1 and 2)

| RIDGE (26.460) V                  |    |  |
|-----------------------------------|----|--|
| Grey concrete roof tiles          | P. |  |
| UPVC Gutters & RWP's              |    |  |
| White painted timber fascia board |    |  |
| White UPVC double glazed windows  |    |  |
| Facing brickwork                  | E. |  |
|                                   |    |  |
|                                   |    |  |
| White UPVC double glazed door     |    |  |
| INT GROUND FFL (19.460) 🔽         |    |  |
| EXT GL 19.160 AOD                 |    |  |