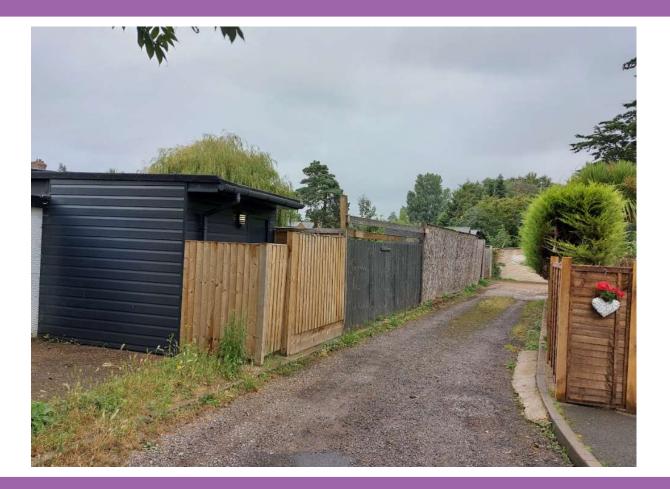

# 45 The Myrke, Datchet Ref: P/16947/002









# 3 - Aerial context





# 4 – Access approach





#### 5 – Access road





#### 6 – Access road





#### 7 – Access road





# 8 – Site frontage





#### 9 – Wider Area





#### 10 – Block Plan





#### 11 – Proposed layout





# 12 – Proposed plans - Units 1 and 2









#### 13- Proposed front elevation (Units 1 and 2)







#### 14- Proposed rear elevation (Units 1 and 2)



#### WEST ELEVATION



#### 15- Proposed side elevation (Units 1 and 2)







#### 16- Proposed side elevation (Units 1 and 2)

| RIDGE (26.460) V                  |    |  |
|-----------------------------------|----|--|
| Grey concrete roof tiles          | P. |  |
| UPVC Gutters & RWP's              |    |  |
| White painted timber fascia board |    |  |
| White UPVC double glazed windows  |    |  |
| Facing brickwork                  | E. |  |
|