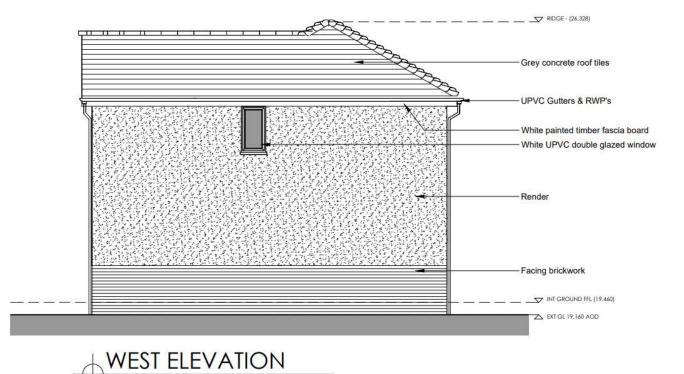

and 2)







#### 16- Proposed side elevation (Units 1 and 2)

| RIDGE (26.460) V                  |    |  |
|-----------------------------------|----|--|
| Grey concrete roof tiles          | P. |  |
| UPVC Gutters & RWP's              |    |  |
| White painted timber fascia board |    |  |
| White UPVC double glazed windows  |    |  |
| Facing brickwork                  | E. |  |
|                                   |    |  |
|                                   |    |  |
| White UPVC double glazed door     |    |  |
| INT GROUND FFL (19.460) 🔽         |    |  |
| EXT GL 19.160 AOD                 |    |  |





# 17 – Proposed plans – Unit 3





#### 18 – Proposed front elevation (Unit 3)





#### 19 – Proposed rear elevation (Unit 3)







#### 20 – Proposed side elevation (Unit 3)





#### 21 – Proposed side elevation (Unit 3)







# 22 – Proposed streetscene