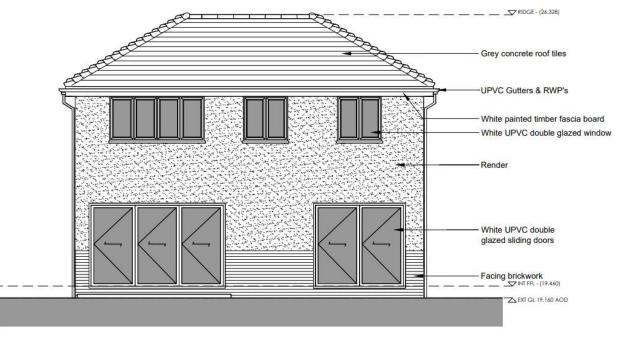

TION



#### 15- Proposed side elevation (Units 1 and 2)







#### 16- Proposed side elevation (Units 1 and 2)

| RIDGE (26.460) V                  |    |  |
|-----------------------------------|----|--|
| Grey concrete roof tiles          | P. |  |
| UPVC Gutters & RWP's              |    |  |
| White painted timber fascia board |    |  |
| White UPVC double glazed windows  |    |  |
| Facing brickwork                  | E. |  |
|                                   |    |  |
|                                   |    |  |
| White UPVC double glazed door     |    |  |
| INT GROUND FFL (19.460) 🔽         |    |  |
| EXT GL 19.160 AOD                 |    |  |





# 17 – Proposed plans – Unit 3





#### 18 – Proposed front elevation (Unit 3)





#### 19 – Proposed rear elevation (Unit 3)







#### 20 – Proposed side elevation (Unit 3)





#### 21 – Proposed side elevation (Unit 3)







# 22 – Proposed streetscene