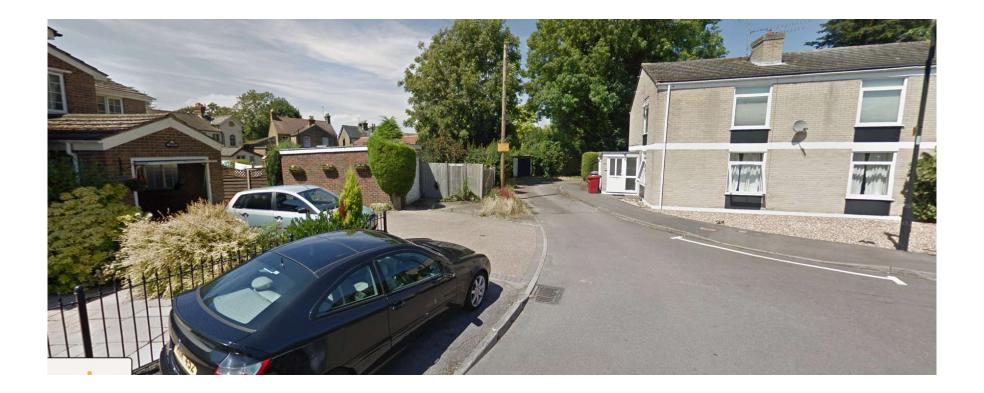

# 45 The Myrke, Datchet Ref: P/16947/002









# 3 - Aerial context





# 4 – Access approach





#### 5 – Access road





#### 6 – Access road





#### 7 – Access road





# 8 – Site frontage





#### 9 – Wider Area





#### 10 – Block Plan





#### 11 – Proposed layout





# 12 – Proposed plans - Units 1 and 2









#### 13- Proposed front elevation (Units 1 and 2)







#### 14- Proposed rear elevation (Units 1 and 2)



#### WEST ELEVATION



#### 15- Proposed side elevation (Units 1 and 2)







#### 16- Proposed side elevation (Units 1 and 2)

| RIDGE (26.460) V                  |    |  |
|-----------------------------------|----|--|
| Grey concrete roof tiles          | P. |  |
| UPVC Gutters & RWP's              |    |  |
| White painted timber fascia board |    |  |
| White UPVC double glazed windows  |    |  |
| Facing brickwork                  | E. |  |
|