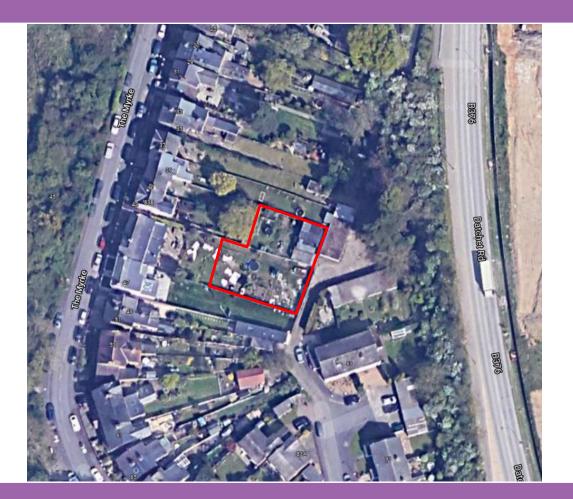

# 45 The Myrke, Datchet Ref: P/16947/002









# 3 - Aerial context





# 4 – Access approach





#### 5 – Access road





#### 6 – Access road





#### 7 – Access road





# 8 – Site frontage





#### 9 – Wider Area





#### 10 – Block Plan





#### 11 – Proposed layout





# 12 – Proposed plans - Units 1 and 2









#### 13- Proposed front elevation (Units 1 and 2)







#### 14- Proposed rear elevation (Units 1 and 2)



#### WEST ELEVATION



#### 15- Proposed side elevation (Units 1 and 2)







#### 16- Proposed side elevation (Units 1 and 2)

| RIDGE (26.460) V                  |    |  |
|-----------------------------------|----|--|
| Grey concrete roof tiles          | P. |  |
| UPVC Gutters & RWP's              |    |  |
| White painted timber fascia board |    |  |
| White UPVC double glazed windows  |    |  |
| Facing brickwork